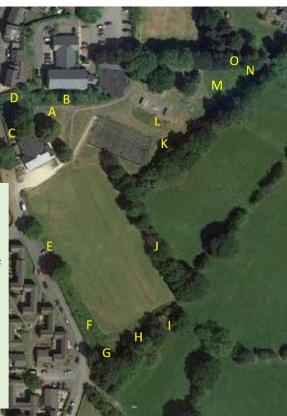

- A Orchard planting 6 traditional fruit trees to be planted (AEG)
- B Tall trees pruned back (APC responsibility)
- C New hedge planted (AEG and Cubs)
- D Wildflower banks to be created (AEG and Scouts)
- E Wildflower bank, mown in September, watching brief (AEG)
- F Bramble bank, protected but stopped from spreading (AEG)
- G Existing copse, trees planted to extend the copse (AEG)
- H Trees planted to increase tree cover along the boundary (AEG)
- I Gaps in hedge closed by new planting (AEG)
- J Pitch boundary, no action but natural regeneration to be encouraged
- K Trees planted on the steep slope (AEG)
- L MUGA bank native flowering shrubs & trees planted on steepest section, dock removal & wildflower patch E end (AEG)
- M Triangle, wildflower patch, actively managed (AEG)
- N Corner, tree planting/hedge regeneration (AEG)
- O Hedge to be improved, dumping of grass cuttings to be discouraged (AEG/APC)