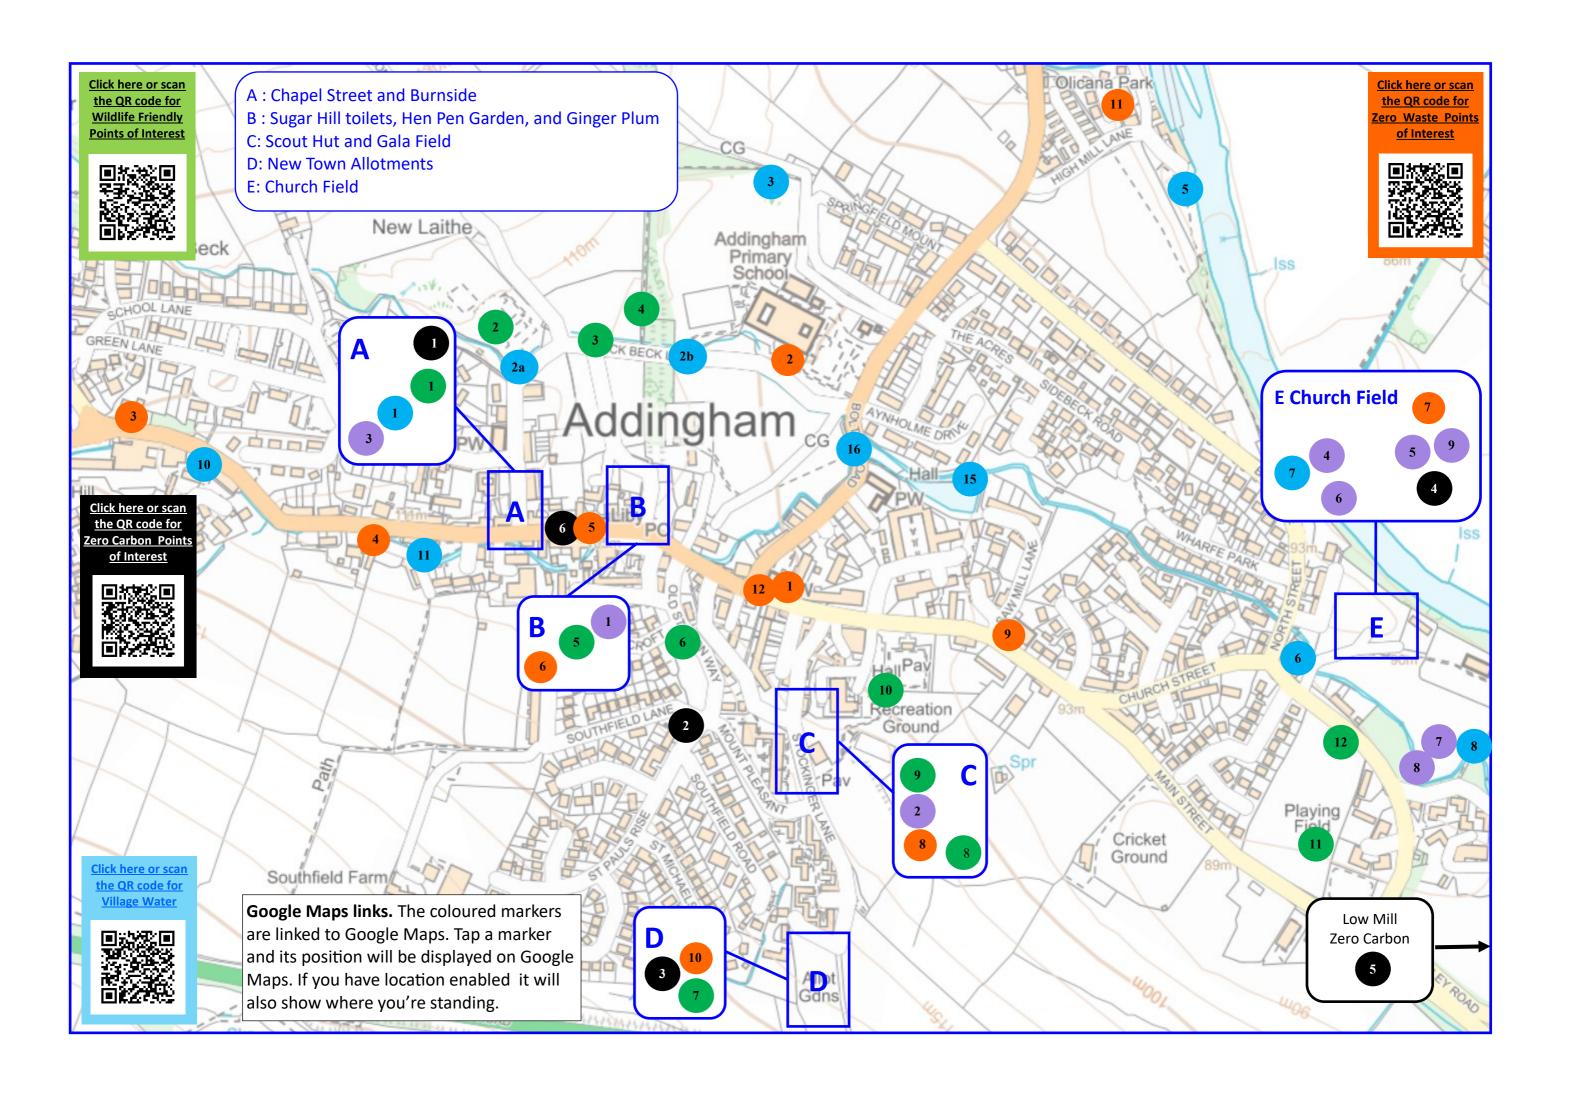

# Legend

## Wildlife Friendly (WFA)

- 1 Burnside and Main St
- 2 Old School Site
- 3 Back Beck Lane
- 4 School Footpath
- 5 Hen Pen
- 6 Old Station Way
- 7 New Town Allotment
- 8 Gala Field
- 9 Scout Hut
- 10 Memorial Field
- 11 Hoffman Wood Field Ilkley Rd entrance
- 12 Hoffman Wood Field Church St entrance

## Sustainable Water (SW)

- 1 Burnside
- 2a Old First School Site
- 2b Bridge 55
- 3 School Wetland
- 5 Dawson Crossley Field
- 6 North St. Footbridge
- 7 Church Field Fish
- **Ponds**
- 8 Church St. Footbridge
- 10 9 Main St
- 11 Wells Cottage
- 15 Saw Mill Dam
- 16 Aynholme Bridge

#### Others/General

- 1. Toilet Sugar Hill
- 2. Toilet Scout Hut
- 3. Information Burnside
- 4. Information First Aid Church Field
- 5. Microscope & Diatoms
- 6. Invertebrates
- 7. Trout
- 8. Crayfish
- 9. Toilet Church Hall

## Zero Waste (ZW)

- 1 Pura Eco
- 2 School, Bolton Rd entrance
- 3 Craven Heifer
- 4 The Sailor
- 5 The Swan
- 6 The Ginger Plum
- 7 Church Field
- 8 Scout Hut
- 9 Co-op
- 10 New Town Allotment
- 11 Hamiltons
- 12 Sandwich Shop

### Zero Carbon (ZC)

- 1 Chapel St
- 2 14, St Pauls Rise
- 3 New Town Allotment
- 4 Church Hall Carpark
- 5 Low Mill Hydro Power
- 6 Post Office